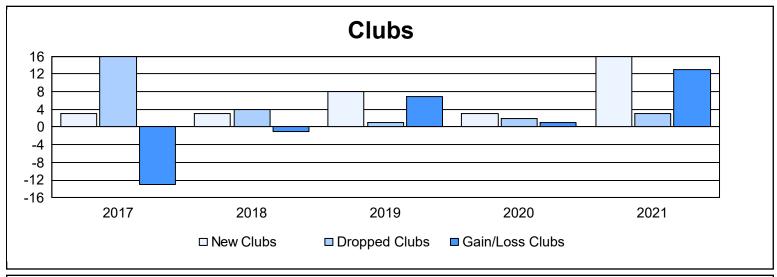

District 317 E As of June 2021 Cumulative

| Year      | New<br>Clubs | Dropped<br>Clubs | Gain/<br>Loss<br>Clubs | New<br>Members | Charter<br>Members | Reinstate<br>Members | Transfer<br>Members | Total<br>Member<br>Added | Total<br>Members<br>Dropped | Gain/<br>Loss<br>Members |
|-----------|--------------|------------------|------------------------|----------------|--------------------|----------------------|---------------------|--------------------------|-----------------------------|--------------------------|
| 2016-2017 | 3            | 16               | -13                    | 171            | 81                 | 126                  | 0                   | 378                      | 911                         | -533                     |
| 2017-2018 | 3            | 4                | -1                     | 223            | 158                | 45                   | 4                   | 430                      | 409                         | 21                       |
| 2018-2019 | 8            | 1                | 7                      | 128            | 252                | 30                   | 2                   | 412                      | 202                         | 210                      |
| 2019-2020 | 3            | 2                | 1                      | 134            | 220                | 97                   | 17                  | 468                      | 600                         | -132                     |
| 2020-2021 | 16           | 3                | 13                     | 419            | 452                | 8                    | 14                  | 893                      | 279                         | 614                      |
| Average   | 7            | 5                | 1                      | 215            | 233                | 61                   | 7                   | 516                      | 480                         | 36                       |